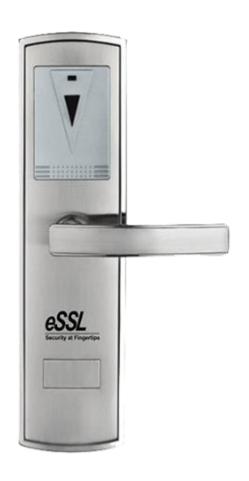

## LH1800

## Features

Fashionable design with Zinc Alloy material

Door thickness required from 35mm to 55mm

Special indoor safe bolt

Illegal operating alarm

Low voltage warning

## PRODUCT HIGHLIGHTS

| Technical Specification |                         |                                              |
|-------------------------|-------------------------|----------------------------------------------|
|                         |                         |                                              |
| Hardware                | Material                | Zinc Alloy                                   |
|                         | Mortise                 | U.S Mortise with 5 latches                   |
|                         | Power supply            | 4 AA batteries                               |
| Software                | Туре                    | Hotel management software                    |
|                         | Database                | MSSQL2005 & above version                    |
|                         | os                      | Windows XP/Vista/Windows7 and above versions |
| Card type               | Mifare card             | S50                                          |
|                         |                         | S70                                          |
|                         | Card reader             | Special Hotel lock Encoder                   |
| Environment             | Dimension(L x W x H)    | 282.7 x 73.3 x 16.5mm                        |
|                         | Temperature             | 0°C ~ 45°C                                   |
|                         | Humidity                | 20%~80%                                      |
|                         | Backup unlock mechanism | Mechanical key                               |